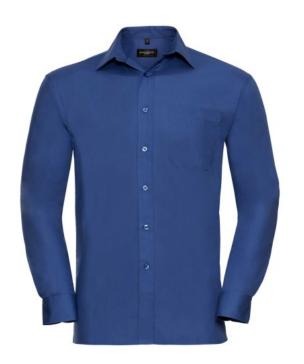

### MEN'S LS COT PLN SHIRT

#### **Basic informations**

Size: 4XL Length: 56 Width: 37 Height: 19 Size: 4XL

Color: Aztec blue

## **Specification**

RUSSELL men's long sleeve shirt PURE COTTON POPLIN. Elegant and very durable shirt with the comfort of pure cotton. Classic collar without buttons, one button on cuff, pocket on the right. 100% Popoplim cotton, 120/125 g / m2. Laundry at 40 degrees. EASY CARE - dries quickly, easily ironed 18 / 45/76